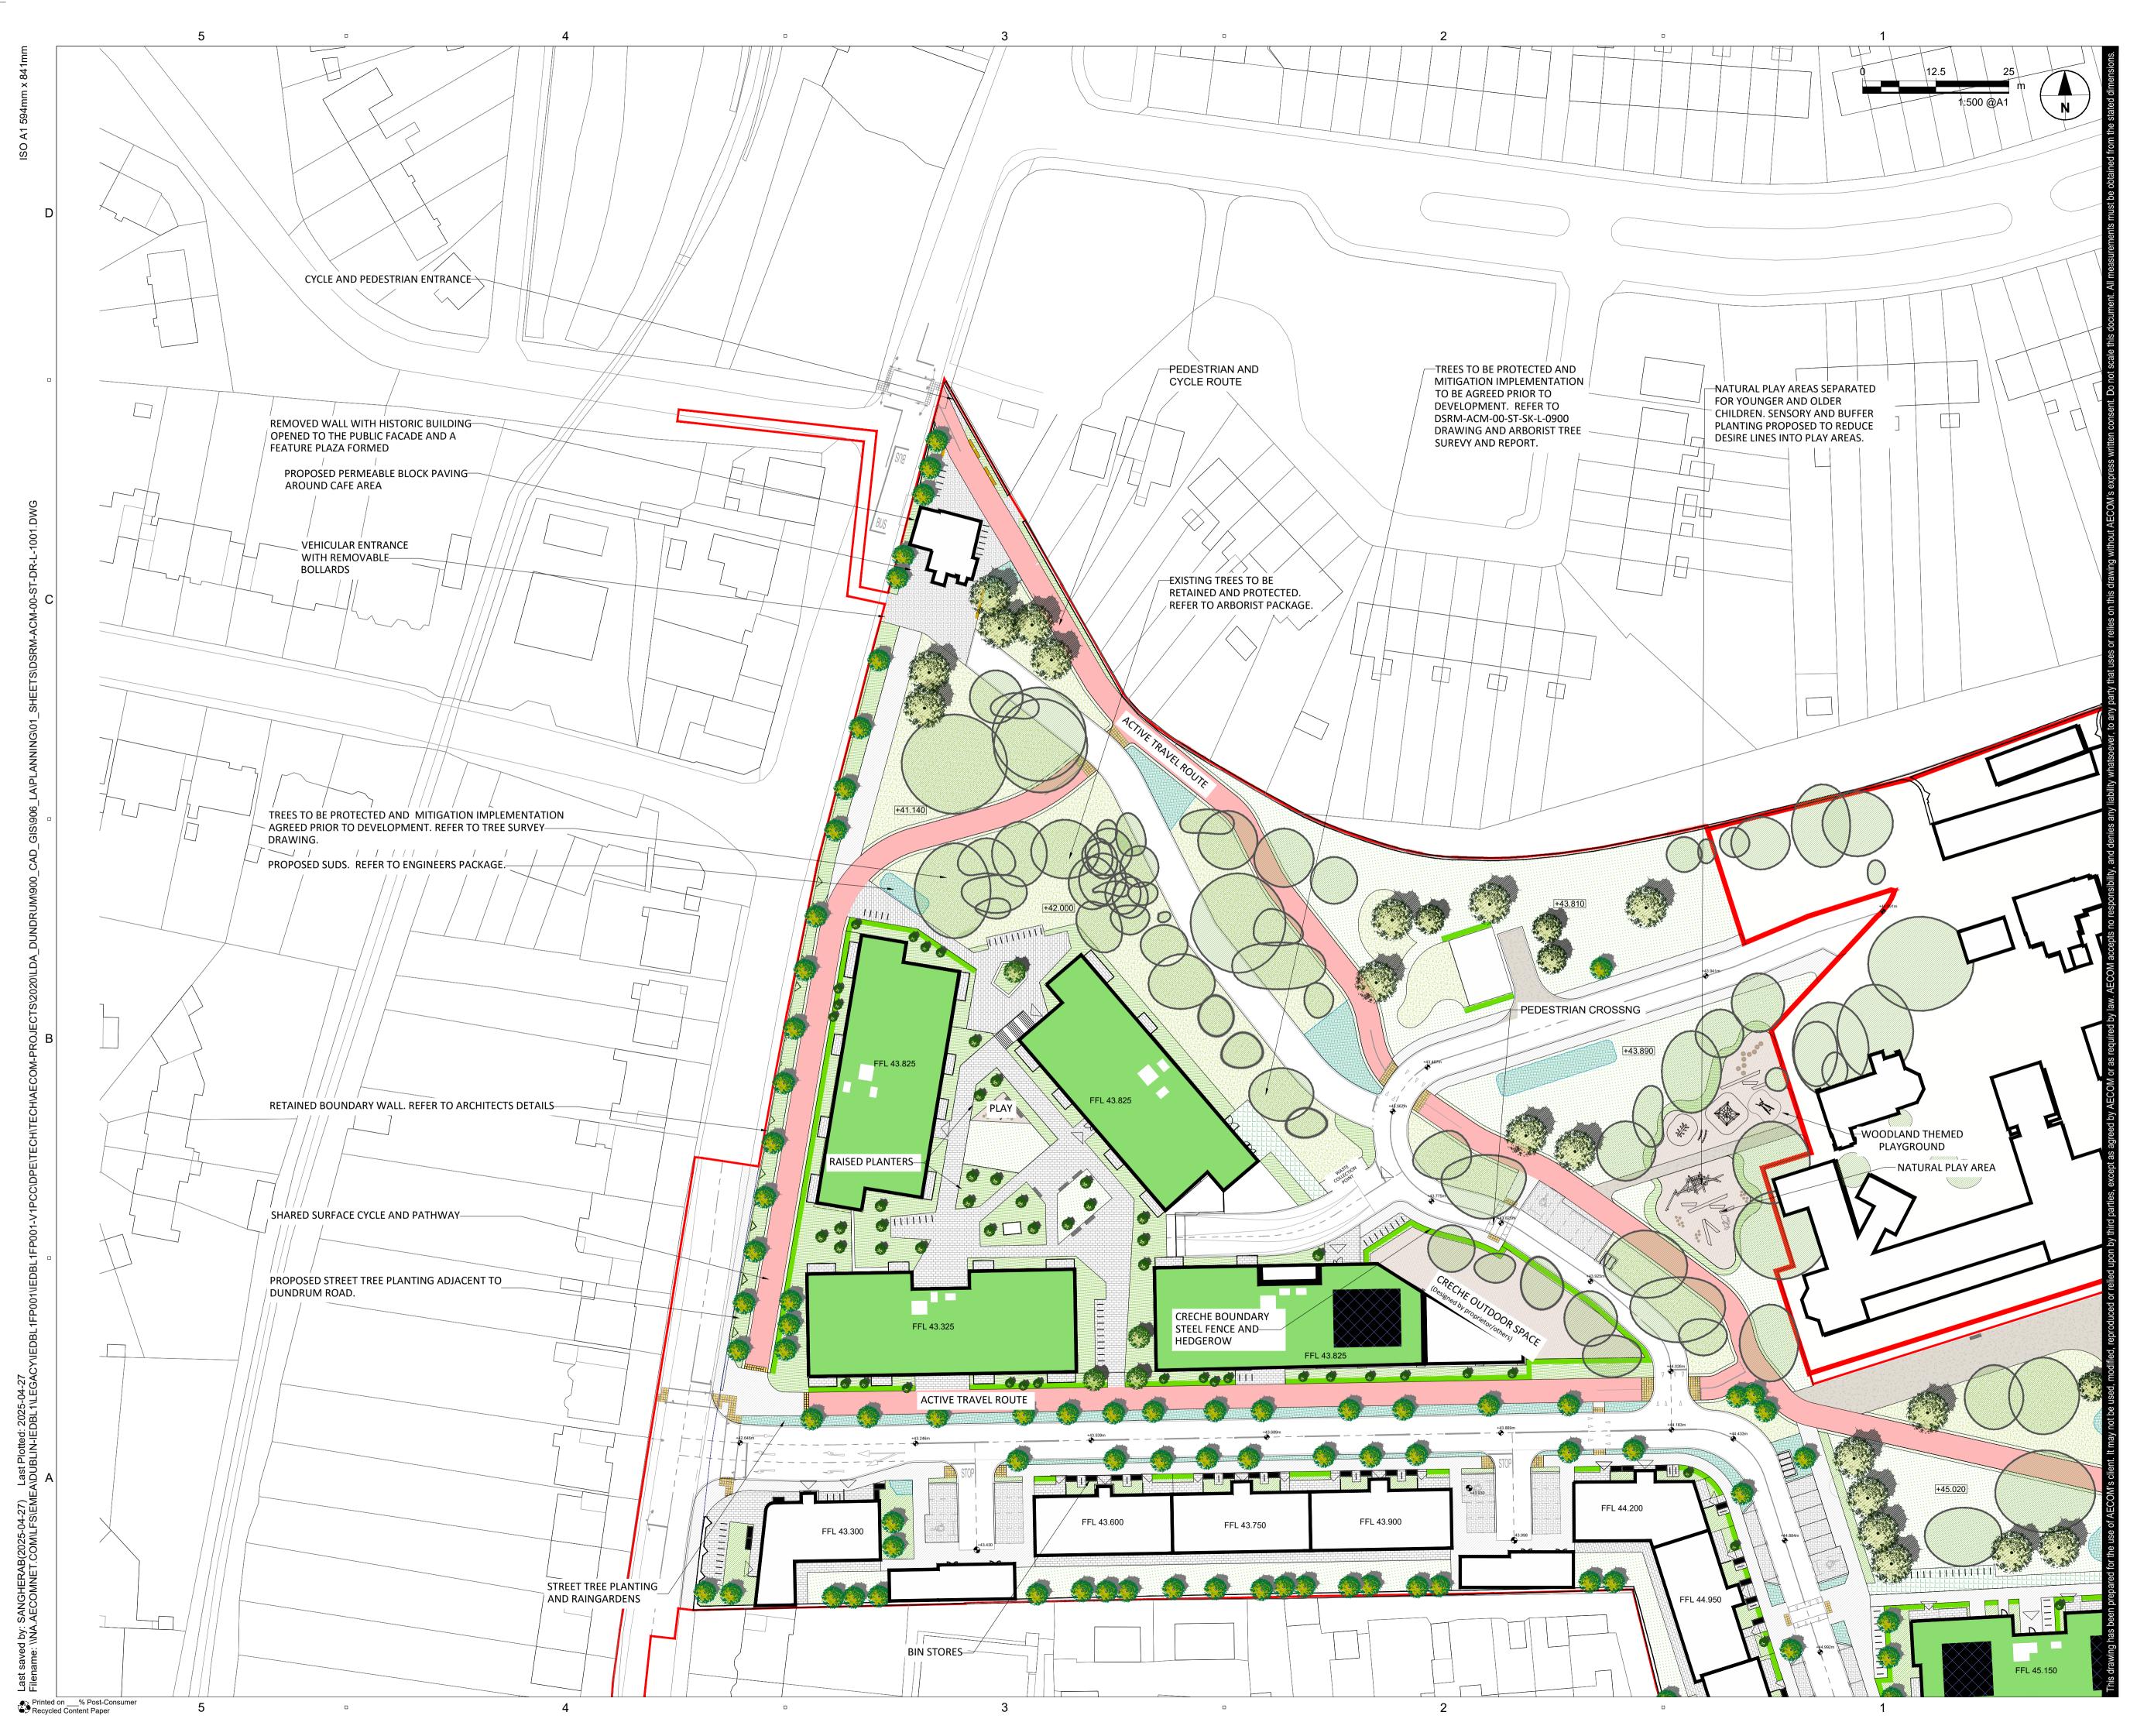

#### EGEND

| LEGEND       |                                                                                                                              |  |  |
|--------------|------------------------------------------------------------------------------------------------------------------------------|--|--|
|              | Site Boundary                                                                                                                |  |  |
| Q            | Existing Trees Retained                                                                                                      |  |  |
|              | Proposed Parkland Trees                                                                                                      |  |  |
| <b></b>      | Proposed Street Trees                                                                                                        |  |  |
| Ş            | Proposed Feature Trees                                                                                                       |  |  |
| $\bigotimes$ | Proposed Fruit Trees                                                                                                         |  |  |
|              | Amenity Lawn                                                                                                                 |  |  |
|              | Mown Grass Strip                                                                                                             |  |  |
|              | Meadow Grass                                                                                                                 |  |  |
|              | Native Groundcover Planting Mix                                                                                              |  |  |
|              | Ornamental Shrubs and Ground Covers                                                                                          |  |  |
|              | Raingarden / Bioretention to<br>Civil Engineers Details                                                                      |  |  |
|              | Native Woodland Mix                                                                                                          |  |  |
|              | <b>Grasscrete</b> (For Ground Floor<br>Plant Access and Fire Tender Access)                                                  |  |  |
|              | Hedge Planting (Privacy hedge planting to ground floor units)                                                                |  |  |
|              | Parkland Surface<br>Resin Bound Gravel                                                                                       |  |  |
|              | Footpath<br>Exposed Aggregate Concrete                                                                                       |  |  |
|              | Feature Plaza Paving<br>Mixed Unit Granite Sett                                                                              |  |  |
|              | Plaza Paving<br>Small Unit Precast Concrete                                                                                  |  |  |
|              | Privacy Ground Floor Patio & Courtyard Paving<br>Small Unit Precast Concrete                                                 |  |  |
|              | Parking Paving<br>Small Unit Permeable Concrete                                                                              |  |  |
|              | Active Travel Route (refer to BME pack for details)<br>HRA with Coloured Chipping                                            |  |  |
|              | Shared Surface & Raised Table<br>HRA with Coloured Chipping                                                                  |  |  |
|              | Play Area                                                                                                                    |  |  |
|              | Integrated Constructed Wetland<br>to Civil Engineers Details                                                                 |  |  |
|              | Green Roofs & PV Panels to Architects / Engineers Details                                                                    |  |  |
| +43.600      | Target Landscape Levels                                                                                                      |  |  |
| FFL 43.600   | Building FFL's Levels to Architects Details (FFL's<br>Shown are to Finished Ground Floor Levels of Apartment/Housing Blocks) |  |  |
| +43.489m     | Road Levels to Civil Engineers Details                                                                                       |  |  |